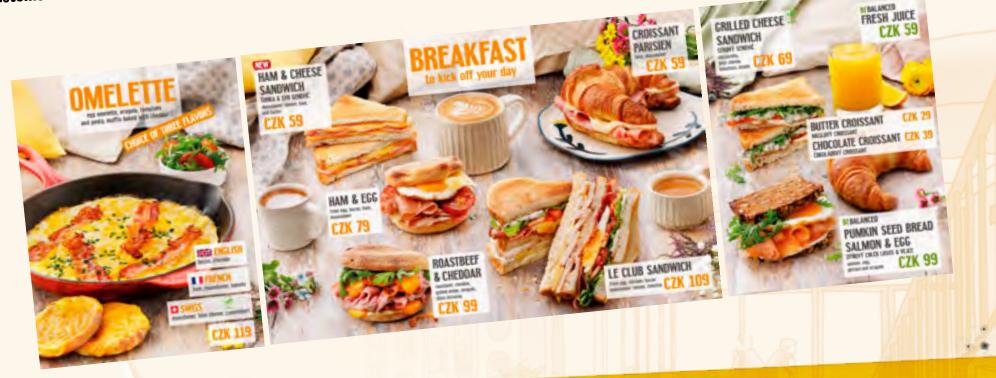

### Fresh and grilled baguettes in four types of bread.

The basic BB product is a French baguette filled with fresh and healthy ingredients.

The main menu consists of 8 staple recipes, 4 of which are grilled and 4 of which are fresh. Customers may choose from 3 kinds of freshly-baked French bread + 1 gluten-free.

## SEASONAL MENU

The seasonal CHEF MENU™ has already become a legendary component of the BB concept.

- introduced 4 times a year
- prepared by a renowned European chef
- presenting regional ingredients characteristic of the local gastronomy
- marketed through both local and state-wide campaigns

## SEASONAL MENU

## ANNUAL MASTERCHEFTM MENU

### BLOCKBUSTER CAMPAIGN WITH MASTERCHEF™ TV CONTEST.

TV contestants prepare their baguettes according to the brief; the winning one is on sale in all Bageterie Boulevard stores the very next day after being shown on TV.