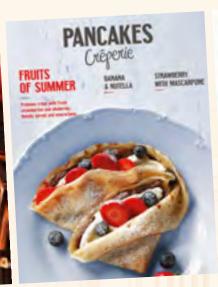

## CORE PORTFOLIO

### Fresh and grilled baguettes in four types of bread.

The basic BB product is a French baguette filled with fresh and healthy ingredients.

The main menu consists of 8 staple recipes, 4 of which are grilled and 4 of which are fresh. Customers may choose from 3 kinds of freshly-baked French bread + 1 gluten-free.