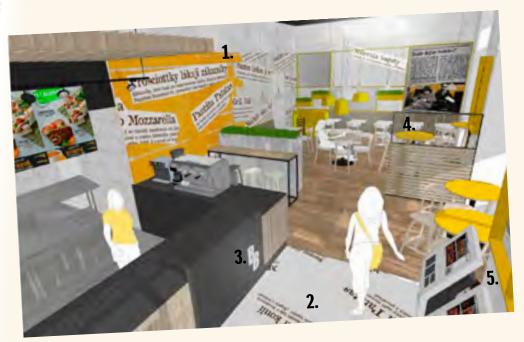

## SIGNATURE DESIGN ELEMENTS

- 1. newspaper clippings wall
- 2. newspaper clippings floor
- 3. logo
- 4. baguette wall divider
- 5. self-order kiosk

- **1.** logo
- 2. two-sided panel with logo
- 3. awning
- 4. city light display
- 5. outdoor seating