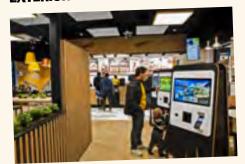

## HIGH STREET

- at frequented spots in cities, near public transport hubs
- usually corners of main streets
- large windows
- additional outdoor seating

| ENERGY SUPPLIES | CONSUMPTION | NOTE             |
|-----------------|-------------|------------------|
| ELECTRICITY     | 73 kW       | 3x80 A           |
| VENTILATION     | 10 kW       | 2500 m³ (in/out) |
| COOLING         | 15 kW       | -                |
| WATER           | 1 m³/day    | DN63             |
| WASTE DRAINAGE  | 1 m³/day    | DN200            |

**EXTERIOR** 

TYPICAL LAYOUT

## HIGH STREET