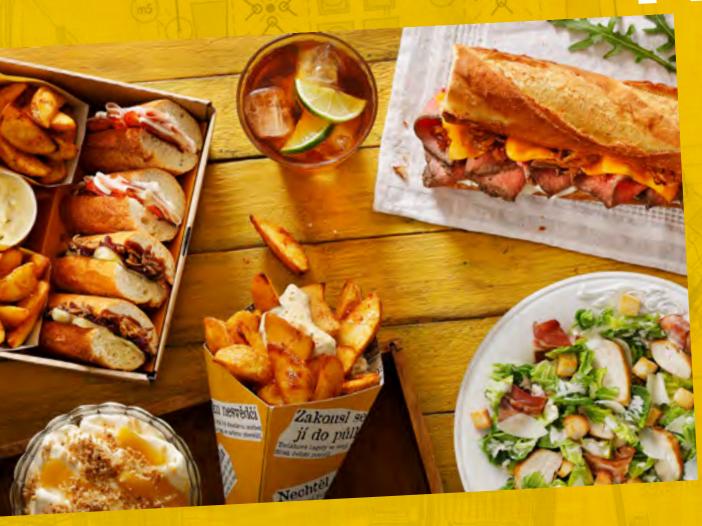

## CORE PORTFOLIO

### Fresh and grilled baguettes in four types of bread.

The basic BB product is a French baguette filled with fresh and healthy ingredients.

The main menu consists of 8 staple recipes, 4 of which are grilled and 4 of which are fresh. Customers may choose from 3 kinds of freshly-baked French bread + 1 gluten-free.