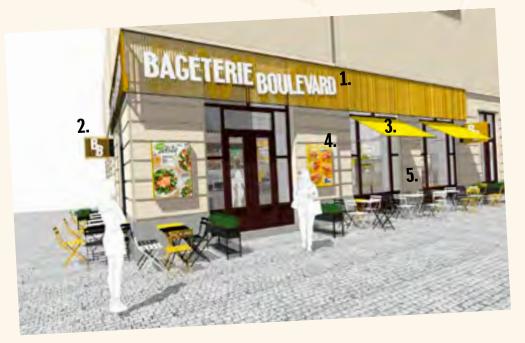

## SIGNATURE DESIGN ELEMENTS

- 1. newspaper clippings wall
- 2. newspaper clippings floor
- 3. logo
- 4. baguette wall divider
- 5. self-order kiosk

- **1.** logo
- 2. two-sided panel with logo
- 3. awning
- 4. city light display
- 5. outdoor seating