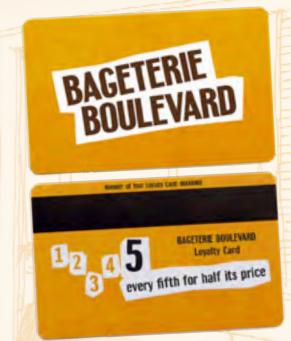

## APP & LOYALTY CARD

For pickup and delivery of online orders.

### The loyalty principle is simple.

Buy baguettes and you will get every fifth one for only half its price.