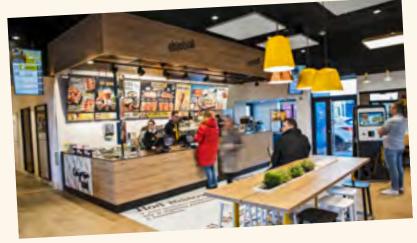

## SIGNATURE DESIGN ELEMENTS

- 1. newspaper clippings wall
- 2. newspaper clippings floor
- 3. logo
- 4. baguette wall divider
- 5. self-order kiosk

- **1.** logo
- 2. two-sided panel with logo
- 3. awning
- 4. city light display
- 5. outdoor seating

## SELF-SERVICE KIOSK

#### SIMPLE & USER-FRIENDLY

#### distinctive design

HOME SCREEN WITH PRODUCT CATEGORIES

Demo video here