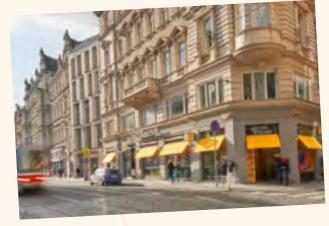

## HIGH STREET

- at frequented spots in cities, near public transport hubs
- usually corners of main streets
- large windows
- additional outdoor seating

| ENERGY SUPPLIES | CONSUMPTION | NOTE             |
|-----------------|-------------|------------------|
| ELECTRICITY     | 73 kW       | 3x80 A           |
| VENTILATION     | 10 kW       | 2500 m³ (in/out) |
| COOLING         | 15 kW       | -                |
| WATER           | 1 m³/day    | DN63             |
| WASTE DRAINAGE  | 1 m³/day    | DN200            |

## HIGH STREET