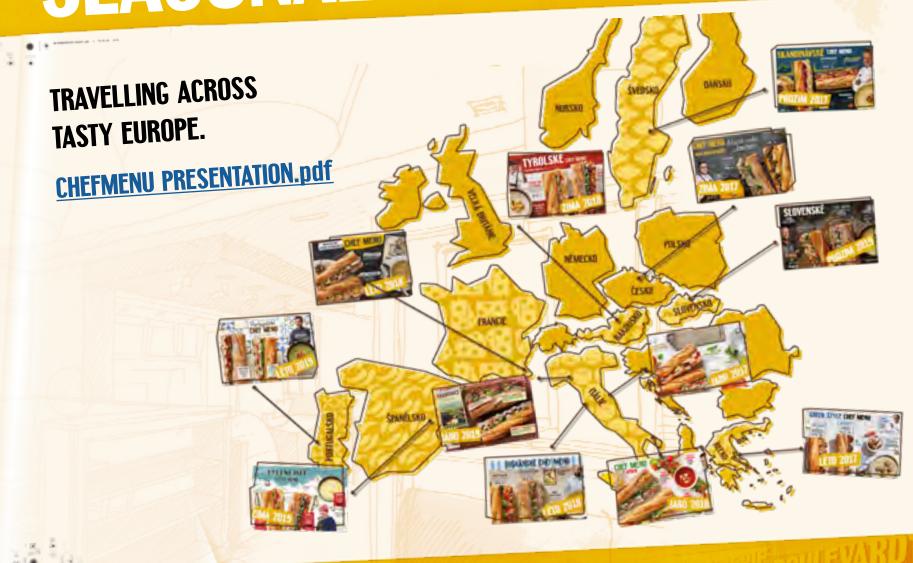

## SEASONAL MENU

The seasonal CHEF MENU™ has already become a legendary component of the BB concept.

- introduced 4 times a year
- prepared by a renowned European chef
- presenting regional ingredients characteristic of the local gastronomy
- marketed through both local and state-wide campaigns

## SEASONAL MENU