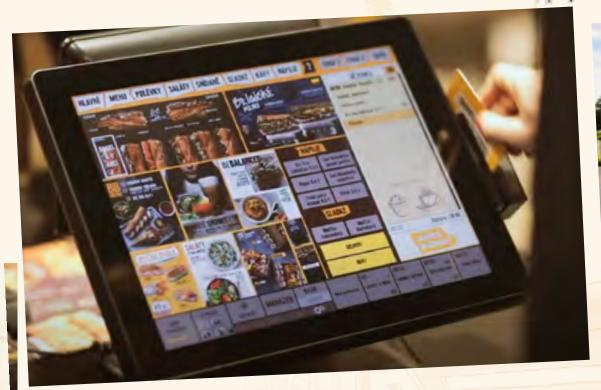

#### **BB SYSTEMS MAKE IT EASY**

Our restaurants operate on our own advanced system:

- cash register with customer display
- kitchen display
- customer order board
- drive system
- self-order kiosk

https://www.youtube.com/watch?v=17Uxh673zmM

## SELF-SERVICE KIOSK

#### SIMPLE & USER-FRIENDLY

#### distinctive design

HOME SCREEN WITH PRODUCT CATEGORIES

Demo video here