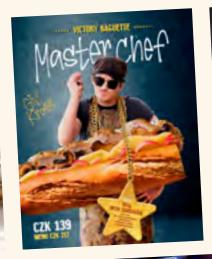

## ANNUAL MASTERCHEFTM MENU

### BLOCKBUSTER CAMPAIGN WITH MASTERCHEF™ TV CONTEST.

TV contestants prepare their baguettes according to the brief; the winning one is on sale in all Bageterie Boulevard stores the very next day after being shown on TV.