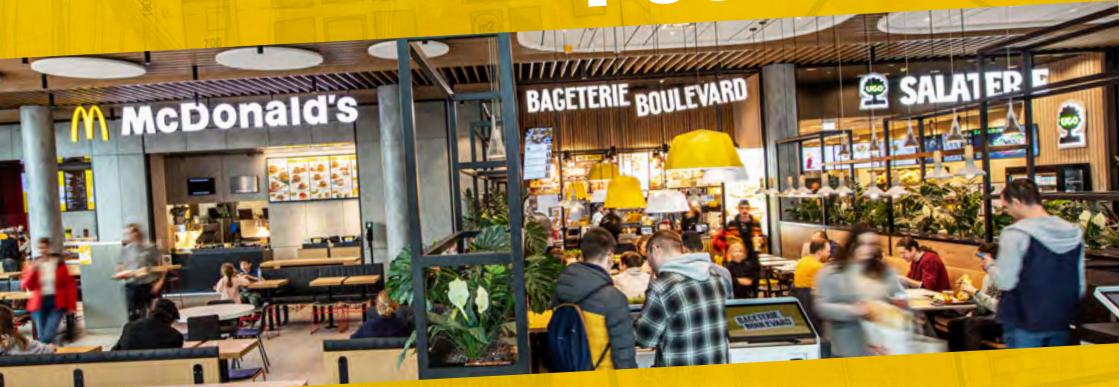

## FOOD COURT

- inside shopping malls with or without proprietary seating
- in a food court or on a corner façade
- sometimes with its own lobby

| <b>ENERGY SUPPLIES</b> | CONSUMPTION | NOTE             |
|------------------------|-------------|------------------|
| ELECTRICITY            | 73 kW       | 3x80 A           |
| VENTILATION            | 10 kW       | 2500 m³ (in/out) |
| COOLING                | 15 kW       |                  |
| WATER                  | 1 m³/day    | DN63             |
| WASTE DRAINAGE         | 1 m³/day    | DN200            |

## FOOD COURT