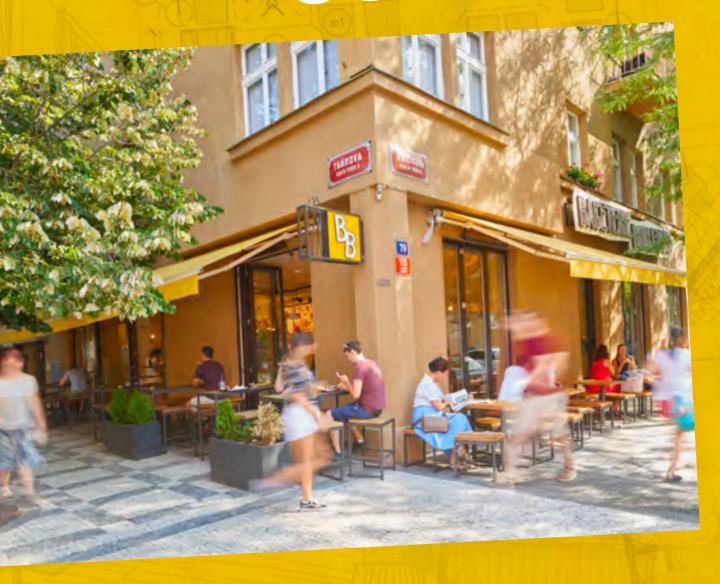

## HIGH STREET

- at frequented spots in cities, near public transport hubs
- usually corners of main streets
- large windows
- additional outdoor seating

| ENERGY SUPPLIES | CONSUMPTION | NOTE             |
|-----------------|-------------|------------------|
| ELECTRICITY     | 73 kW       | 3x80 A           |
| VENTILATION     | 10 kW       | 2500 m³ (in/out) |
| COOLING         | 15 kW       | -                |
| WATER           | 1 m³/day    | DN63             |
| WASTE DRAINAGE  | 1 m³/day    | DN200            |

## HIGH STREET