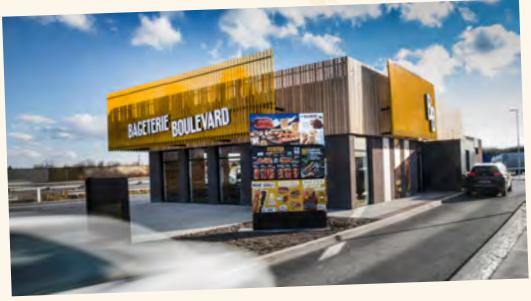

### DRIVE

- situated primarily on main roads (motorways, highways, etc.)
- as well as adjoining shopping centres and retail parks
- a drive-through is an integral component of this unit type
- occasionally connected with a shopping mall

### DRIVE