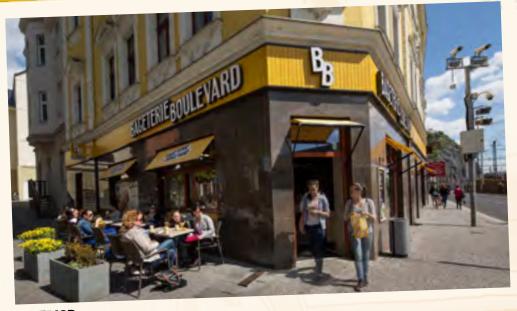

## HIGH STREET

- at frequented spots in cities, near public transport hubs
- usually corners of main streets
- large windows
- additional outdoor seating

| ENERGY SUPPLIES | CONSUMPTION | NOTE             |
|-----------------|-------------|------------------|
| ELECTRICITY     | 73 kW       | 3x80 A           |
| VENTILATION     | 10 kW       | 2500 m³ (in/out) |
| COOLING         | 15 kW       | -                |
| WATER           | 1 m³/day    | DN63             |
| WASTE DRAINAGE  | 1 m³/day    | DN200            |

## HIGH STREET