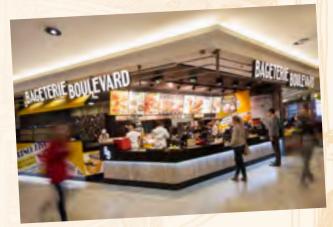

## OUR RESTAURANTS

HIGH STREET
FOOD COURT
DRIVE

BAGETERIE BOULEVARD

## HIGH STREET

- at frequented spots in cities, near public transport hubs
- usually corners of main streets
- large windows
- additional outdoor seating

| ENERGY SUPPLIES | CONSUMPTION | NOTE             |
|-----------------|-------------|------------------|
| ELECTRICITY     | 73 kW       | 3x80 A           |
| VENTILATION     | 10 kW       | 2500 m³ (in/out) |
| COOLING         | 15 kW       | -                |
| WATER           | 1 m³/day    | DN63             |
| WASTE DRAINAGE  | 1 m³/day    | DN200            |

## HIGH STREET