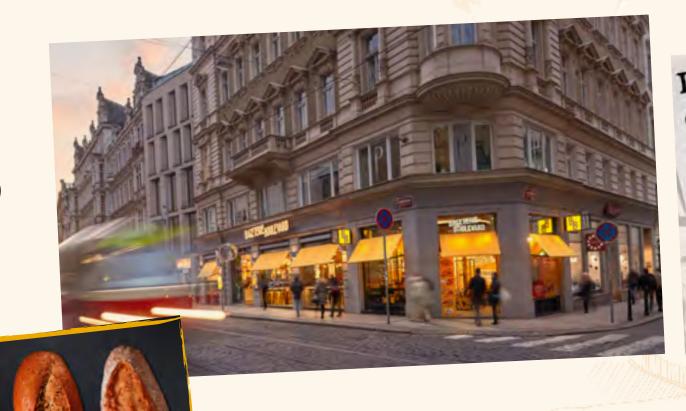

## HIGH STREET

- at frequented spots in cities, near public transport hubs
- usually corners of main streets
- large windows
- additional outdoor seating

| ENERGY SUPPLIES | CONSUMPTION | NOTE             |
|-----------------|-------------|------------------|
| ELECTRICITY     | 73 kW       | 3x80 A           |
| VENTILATION     | 10 kW       | 2500 m³ (in/out) |
| COOLING         | 15 kW       | -                |
| WATER           | 1 m³/day    | DN63             |
| WASTE DRAINAGE  | 1 m³/day    | DN200            |

## HIGH STREET