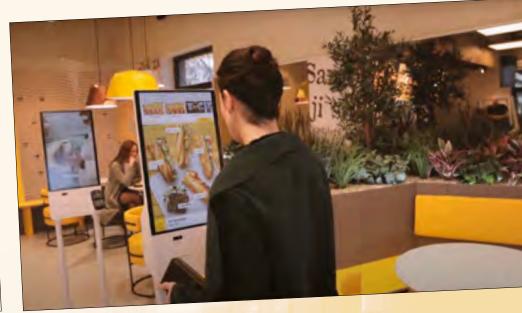

## SIGNATURE DESIGN ELEMENTS

- 1. newspaper clippings wall
- 2. newspaper clippings floor
- 3. logo
- 4. baguette wall divider
- 5. self-order kiosk

- **1.** logo
- 2. two-sided panel with logo
- 3. awning
- 4. city light display
- 5. outdoor seating

## SELF-SERVICE KIOSK

#### SIMPLE & USER-FRIENDLY

#### distinctive design

HOME SCREEN WITH PRODUCT CATEGORIES

Demo video here