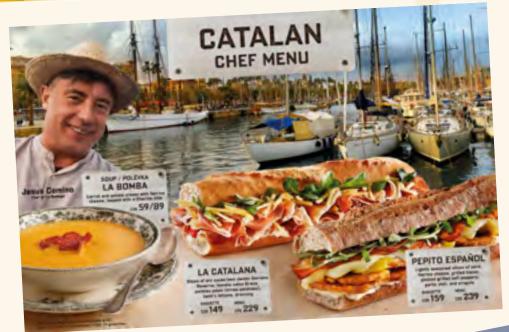

## SEASONAL MENU

The seasonal CHEF MENU™ has already become a legendary component of the BB concept.

- introduced 4 times a year
- prepared by a renowned European chef
- presenting regional ingredients characteristic of the local gastronomy
- marketed through both local and state-wide campaigns

## SEASONAL MENU