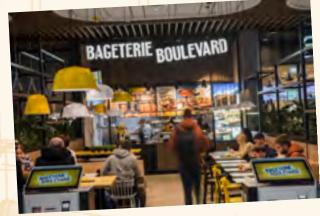

## HIGH STREET

- at frequented spots in cities, near public transport hubs
- usually corners of main streets
- large windows
- additional outdoor seating

| ENERGY SUPPLIES | CONSUMPTION | NOTE             |
|-----------------|-------------|------------------|
| ELECTRICITY     | 73 kW       | 3x80 A           |
| VENTILATION     | 10 kW       | 2500 m³ (in/out) |
| COOLING         | 15 kW       | -                |
| WATER           | 1 m³/day    | DN63             |
| WASTE DRAINAGE  | 1 m³/day    | DN200            |

## HIGH STREET