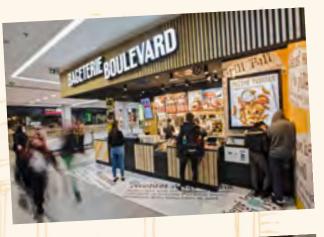

## FOOD COURT

- inside shopping malls with or without proprietary seating
- in a food court or on a corner façade
- sometimes with its own lobby

| <b>ENERGY SUPPLIES</b> | CONSUMPTION | NOTE             |
|------------------------|-------------|------------------|
| ELECTRICITY            | 73 kW       | 3x80 A           |
| VENTILATION            | 10 kW       | 2500 m³ (in/out) |
| COOLING                | 15 kW       |                  |
| WATER                  | 1 m³/day    | DN63             |
| WASTE DRAINAGE         | 1 m³/day    | DN200            |

Space Required Daily Foot Traffic in Number of People 30-100 m<sup>2</sup>

**Estimated Investment** 

€ 130,000 to € 220,000

**FOODCOURT** 

FOOD COURT WITH LOBBY

TYPICAL LAYOUT

## FOOD COURT