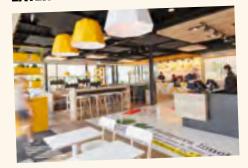

## HIGH STREET

- at frequented spots in cities, near public transport hubs
- usually corners of main streets
- large windows
- additional outdoor seating

| ENERGY SUPPLIES | CONSUMPTION | NOTE             |
|-----------------|-------------|------------------|
| ELECTRICITY     | 73 kW       | 3x80 A           |
| VENTILATION     | 10 kW       | 2500 m³ (in/out) |
| COOLING         | 15 kW       | -                |
| WATER           | 1 m³/day    | DN63             |
| WASTE DRAINAGE  | 1 m³/day    | DN200            |

## HIGH STREET