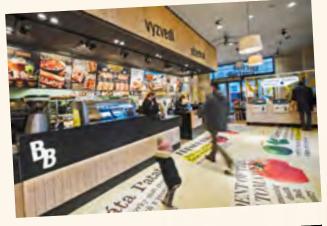

## FOOD COURT

- inside shopping malls with or without proprietary seating
- in a food court or on a corner façade
- sometimes with its own lobby

| <b>ENERGY SUPPLIES</b> | CONSUMPTION | NOTE             |
|------------------------|-------------|------------------|
| ELECTRICITY            | 73 kW       | 3x80 A           |
| VENTILATION            | 10 kW       | 2500 m³ (in/out) |
| COOLING                | 15 kW       |                  |
| WATER                  | 1 m³/day    | DN63             |
| WASTE DRAINAGE         | 1 m³/day    | DN200            |

## FOOD COURT