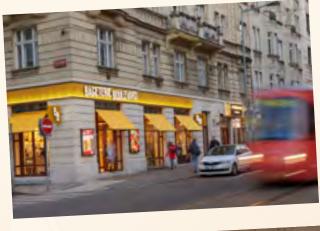

## HIGH STREET

- at frequented spots in cities, near public transport hubs
- usually corners of main streets
- large windows
- additional outdoor seating

| ENERGY SUPPLIES | CONSUMPTION | NOTE             |
|-----------------|-------------|------------------|
| ELECTRICITY     | 73 kW       | 3x80 A           |
| VENTILATION     | 10 kW       | 2500 m³ (in/out) |
| COOLING         | 15 kW       | -                |
| WATER           | 1 m³/day    | DN63             |
| WASTE DRAINAGE  | 1 m³/day    | DN200            |

## HIGH STREET