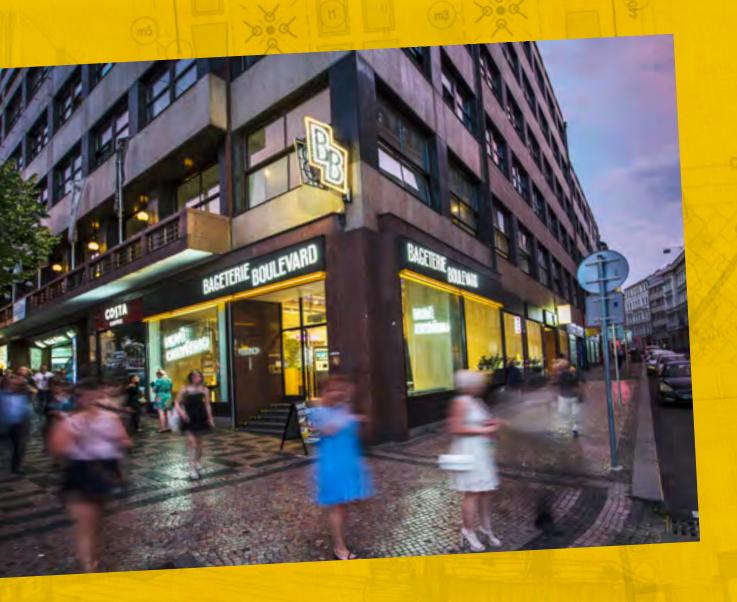

## HIGH STREET

- at frequented spots in cities, near public transport hubs
- usually corners of main streets
- large windows
- additional outdoor seating

| ENERGY SUPPLIES | CONSUMPTION | NOTE             |
|-----------------|-------------|------------------|
| ELECTRICITY     | 73 kW       | 3x80 A           |
| VENTILATION     | 10 kW       | 2500 m³ (in/out) |
| COOLING         | 15 kW       | -                |
| WATER           | 1 m³/day    | DN63             |
| WASTE DRAINAGE  | 1 m³/day    | DN200            |

## HIGH STREET