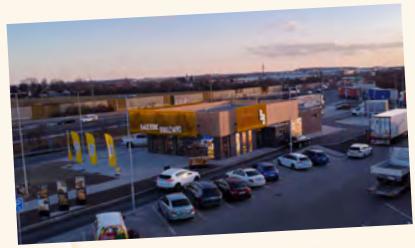

## HIGH STREET

- at frequented spots in cities, near public transport hubs
- usually corners of main streets
- large windows
- additional outdoor seating

| ENERGY SUPPLIES | CONSUMPTION | NOTE             |
|-----------------|-------------|------------------|
| ELECTRICITY     | 73 kW       | 3x80 A           |
| VENTILATION     | 10 kW       | 2500 m³ (in/out) |
| COOLING         | 15 kW       | -                |
| WATER           | 1 m³/day    | DN63             |
| WASTE DRAINAGE  | 1 m³/day    | DN200            |

## HIGH STREET