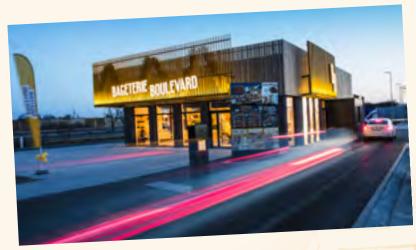

### DRIVE

- situated primarily on main roads (motorways, highways, etc.)
- as well as adjoining shopping centres and retail parks
- a drive-through is an integral component of this unit type
- occasionally connected with a shopping mall

### DRIVE