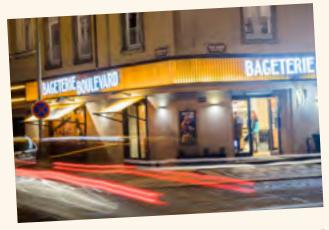

## HIGH STREET

- at frequented spots in cities, near public transport hubs
- usually corners of main streets
- large windows
- additional outdoor seating

| ENERGY SUPPLIES | CONSUMPTION | NOTE             |
|-----------------|-------------|------------------|
| ELECTRICITY     | 73 kW       | 3x80 A           |
| VENTILATION     | 10 kW       | 2500 m³ (in/out) |
| COOLING         | 15 kW       | -                |
| WATER           | 1 m³/day    | DN63             |
| WASTE DRAINAGE  | 1 m³/day    | DN200            |

## HIGH STREET