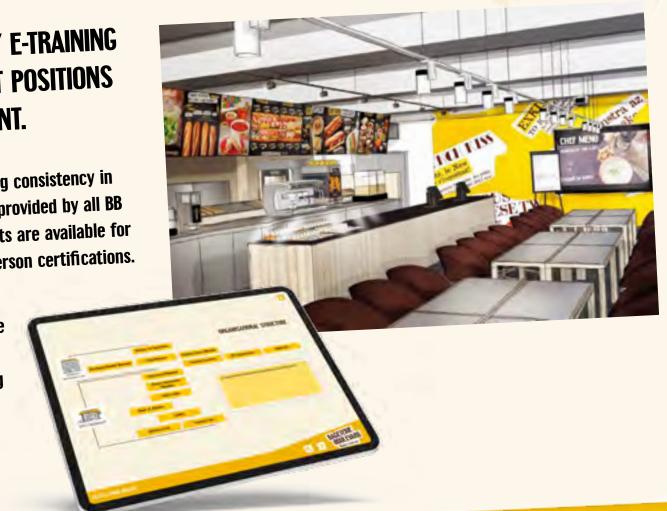

### E-TRAINING

## WE PROVIDE A USER-FRIENDLY E-TRAINING SYSTEM FOR ALL RESTAURANT POSITIONS - FROM CREW TO MANAGEMENT.

For us training is for us key to maintaining consistency in the quality of the products and services provided by all BB restaurants. Our training centre specialists are available for online consultations as well as final in-person certifications.

Our e-learning platform is also accessible on-site through dedicated iPads, integrating with our proprietary training courses and certifications."