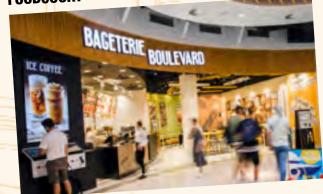

## FOOD COURT

- inside shopping malls with or without proprietary seating
- in a food court or on a corner façade
- sometimes with its own lobby

| <b>ENERGY SUPPLIES</b> | CONSUMPTION | NOTE             |
|------------------------|-------------|------------------|
| ELECTRICITY            | 73 kW       | 3x80 A           |
| VENTILATION            | 10 kW       | 2500 m³ (in/out) |
| COOLING                | 15 kW       |                  |
| WATER                  | 1 m³/day    | DN63             |
| WASTE DRAINAGE         | 1 m³/day    | DN200            |

## FOOD COURT