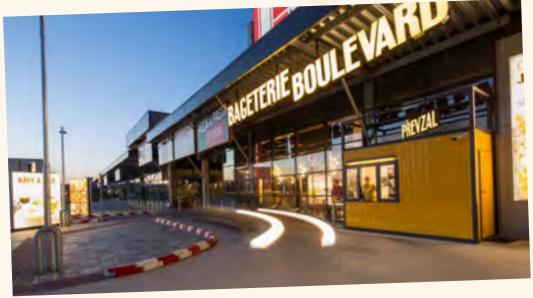

## FOOD COURT

- inside shopping malls with or without proprietary seating
- in a food court or on a corner façade
- sometimes with its own lobby

| <b>ENERGY SUPPLIES</b> | CONSUMPTION | NOTE             |
|------------------------|-------------|------------------|
| ELECTRICITY            | 73 kW       | 3x80 A           |
| VENTILATION            | 10 kW       | 2500 m³ (in/out) |
| COOLING                | 15 kW       |                  |
| WATER                  | 1 m³/day    | DN63             |
| WASTE DRAINAGE         | 1 m³/day    | DN200            |

## FOOD COURT