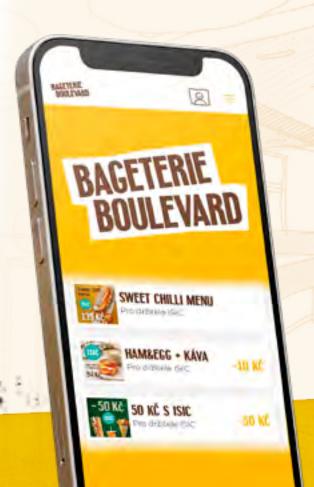

## APP & LOYALTY CARD

For pickup and delivery of online orders.

### The loyalty principle is simple.

Buy baguettes and you will get every fifth one for only half its price.