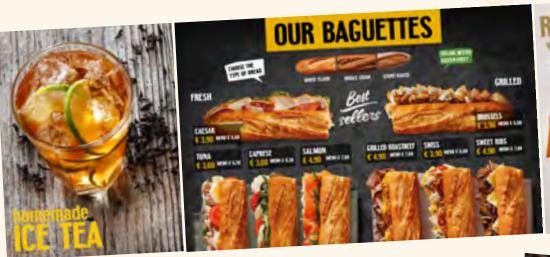

### Fresh and grilled baguettes in four types of bread.

The basic BB product is a French baguette filled with fresh and healthy ingredients.

The main menu consists of 8 staple recipes, 4 of which are grilled and 4 of which are fresh. Customers may choose from 3 kinds of freshly-baked French bread + 1 gluten-free.

## COFFEE AND SEASONAL DRINKS

Our homemade black Ice Tea with lemon, as one of the top best-selling items, is also a huge profit maker.

Our coffee blend comes from a small family-owned coffee roastery near Naples.