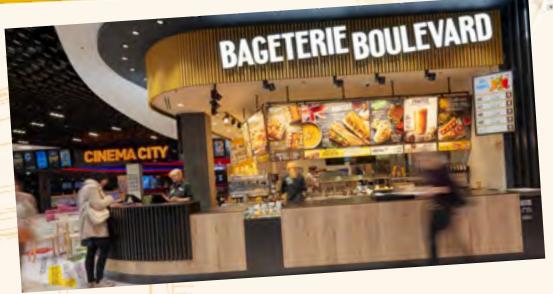

## HIGH STREET

- at frequented spots in cities, near public transport hubs
- usually corners of main streets
- large windows
- additional outdoor seating

| ENERGY SUPPLIES | CONSUMPTION | NOTE             |
|-----------------|-------------|------------------|
| ELECTRICITY     | 73 kW       | 3x80 A           |
| VENTILATION     | 10 kW       | 2500 m³ (in/out) |
| COOLING         | 15 kW       | -                |
| WATER           | 1 m³/day    | DN63             |
| WASTE DRAINAGE  | 1 m³/day    | DN200            |

## HIGH STREET