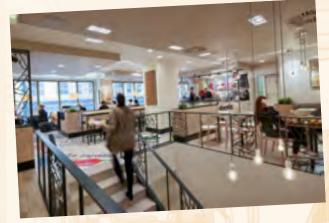

## FOOD COURT

- inside shopping malls with or without proprietary seating
- in a food court or on a corner façade
- sometimes with its own lobby

| <b>ENERGY SUPPLIES</b> | CONSUMPTION | NOTE             |
|------------------------|-------------|------------------|
| ELECTRICITY            | 73 kW       | 3x80 A           |
| VENTILATION            | 10 kW       | 2500 m³ (in/out) |
| COOLING                | 15 kW       |                  |
| WATER                  | 1 m³/day    | DN63             |
| WASTE DRAINAGE         | 1 m³/day    | DN200            |

## FOOD COURT