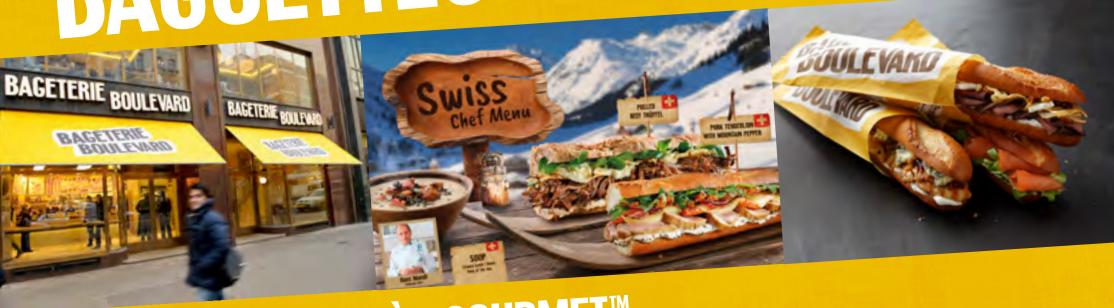

## SEASONAL MENU

The seasonal CHEF MENU™ has already become a legendary component of the BB concept.

- introduced 4 times a year
- prepared by a renowned European chef
- presenting regional ingredients characteristic of the local gastronomy
- marketed through both local and state-wide campaigns

## SEASONAL MENU