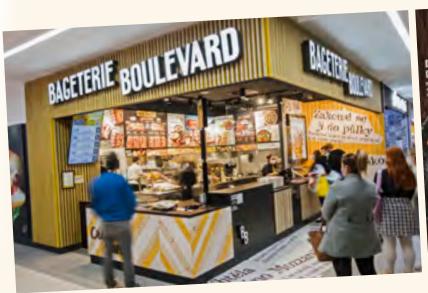

## HIGH STREET

- at frequented spots in cities, near public transport hubs
- usually corners of main streets
- large windows
- additional outdoor seating

| ENERGY SUPPLIES | CONSUMPTION | NOTE             |
|-----------------|-------------|------------------|
| ELECTRICITY     | 73 kW       | 3x80 A           |
| VENTILATION     | 10 kW       | 2500 m³ (in/out) |
| COOLING         | 15 kW       | -                |
| WATER           | 1 m³/day    | DN63             |
| WASTE DRAINAGE  | 1 m³/day    | DN200            |

## HIGH STREET