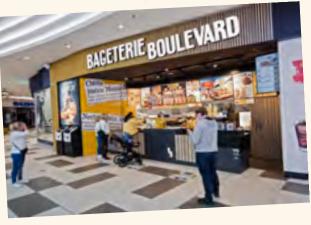

### DRIVE

- situated primarily on main roads (motorways, highways, etc.)
- as well as adjoining shopping centres and retail parks
- a drive-through is an integral component of this unit type
- occasionally connected with a shopping mall

| ENERGY SUPPLIES | CONSUMPTION | NOTE             |
|-----------------|-------------|------------------|
| ELECTRICITY     | 136 kW      | 3x160 A          |
| VENTILATION     | 10 kW       | 2500 m³ (in/out) |
| COOLING         | 15 kW       | -                |
| WATER           | 4 m³/day    | DN63             |
| WASTE DRAINAGE  | 3 m³/day    | DN200            |

| Daily Traffic in Number of Cars  15.000       | Space Required* 1.000-2.000 m <sup>2</sup> |
|-----------------------------------------------|--------------------------------------------|
| Estimated Investment   € 500.000 to € 800.000 |                                            |

<sup>\*</sup> Building over 250  $\mathrm{m}^2$  + land min. 750  $\mathrm{m}^2$  without own parking.

**EXTERIOR** 

INTERIOR

TYPICAL LAYOUT

### DRIVE