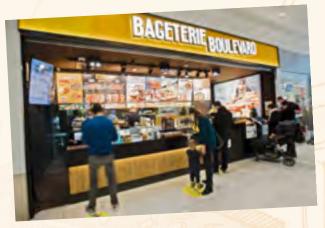

## OUR RESTAURANTS

HIGH STREET
FOOD COURT
DRIVE

BAGETERIE BOULEVARD

## HIGH STREET

- at frequented spots in cities, near public transport hubs
- usually corners of main streets
- large windows
- additional outdoor seating

| ENERGY SUPPLIES | CONSUMPTION | NOTE             |
|-----------------|-------------|------------------|
| ELECTRICITY     | 73 kW       | 3x80 A           |
| VENTILATION     | 10 kW       | 2500 m³ (in/out) |
| COOLING         | 15 kW       | -                |
| WATER           | 1 m³/day    | DN63             |
| WASTE DRAINAGE  | 1 m³/day    | DN200            |

## HIGH STREET