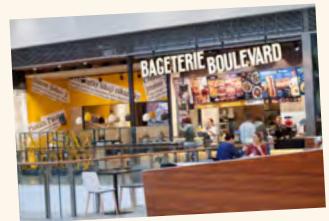

## FOOD COURT

- inside shopping malls with or without proprietary seating
- in a food court or on a corner façade
- sometimes with its own lobby

| <b>ENERGY SUPPLIES</b> | CONSUMPTION | NOTE             |
|------------------------|-------------|------------------|
| ELECTRICITY            | 73 kW       | 3x80 A           |
| VENTILATION            | 10 kW       | 2500 m³ (in/out) |
| COOLING                | 15 kW       |                  |
| WATER                  | 1 m³/day    | DN63             |
| WASTE DRAINAGE         | 1 m³/day    | DN200            |

## FOOD COURT