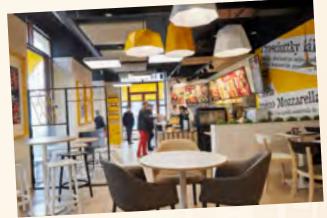

## FOOD COURT

- inside shopping malls with or without proprietary seating
- in a food court or on a corner façade
- sometimes with its own lobby

| <b>ENERGY SUPPLIES</b> | CONSUMPTION | NOTE             |
|------------------------|-------------|------------------|
| ELECTRICITY            | 73 kW       | 3x80 A           |
| VENTILATION            | 10 kW       | 2500 m³ (in/out) |
| COOLING                | 15 kW       |                  |
| WATER                  | 1 m³/day    | DN63             |
| WASTE DRAINAGE         | 1 m³/day    | DN200            |

## FOOD COURT